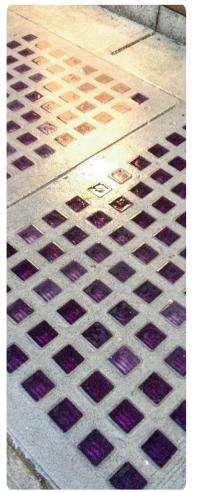

#### Paver Sizes-Concrete

Lumex<sup>®</sup> offers both 23 7/8" x 23 7/8" x 2 and 23 7/8" x 47 7/8" x 2 pavers available with 3" glass pucks or solid plank glass pavers.

#### Paver Sizes-All Glass

In glass, we offer 23 7/8" x 23 7/8" x 1 1/2" and 23 7/8" x 47 7/8" x 1 1/2" within an aluminum framework