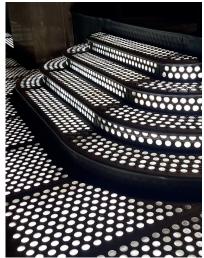

## Lighting Kits

Lumex<sup>®</sup> offers lighting options to provide luminosity and allure. Ask one of our specialists for details.

#### Paver Sizes-Concrete

Lumex<sup>®</sup> offers both 23 7/8" x 23 7/8" x 2 and 23 7/8" x 47 7/8" x 2 pavers available with 3" glass pucks or solid plank glass pavers.