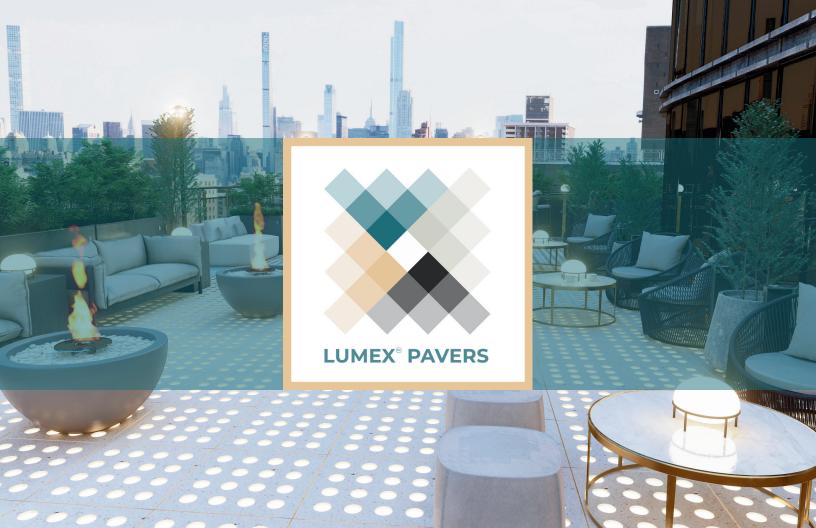

# Illuminate Your Space, Elevate Your Life

One Lumex® Paver At A Time

## Why Lumex<sup>™</sup> Pavers?

Lumex® Pedestal Pavers illuminate outdoor spaces, offering a durable, aesthetically pleasing solution that turns rooftops, walkways, and patios into enchanting, well-lit areas for both residential and commercial settings.

#### Increasing Your Value

Integrating glass and light into your project enhances its aesthetic appeal and significantly boosts its value, creating an ambiance of sophistication and modern elegance. This fusion of materials and illumination transforms ordinary spaces into captivating, high-value areas, attracting increased interest and appreciation.