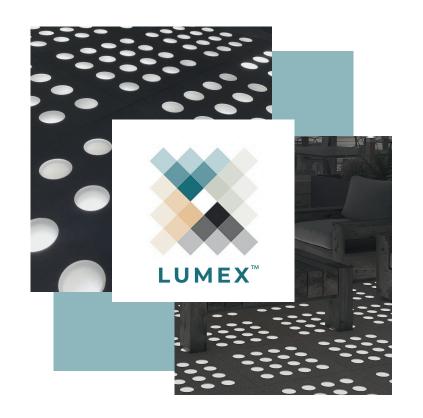

#### Paver Sizes-Concrete

Lumex<sup>®</sup> offers both 23 7/8" x 23 7/8" x 2 and 23 7/8" x 47 7/8" x 2 pavers available with 3" glass pucks or solid plank glass pavers.

#### Paver Sizes-All Glass

In glass, we offer 23 7/8" x 23 7/8" x 1 1/2" and 23 7/8" x 47 7/8" x 1 1/2" within an aluminum framework