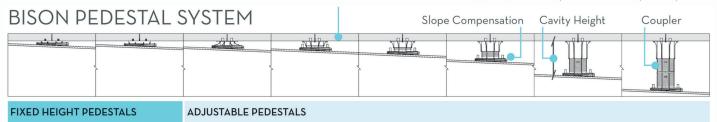

# **VERSADJUST** pedestals

Bison Pedestals are manufactured in Denver, Colorado, USA, with 20% post-industrial recycled materials and have patented features that improve performance and stability. Bison Pedestals create level rooftop decks over sloped surfaces and support various surface materials, including wood, stone, structural porcelain, decorative rock, grating, artificial turf, and concrete to create unique custom looks.