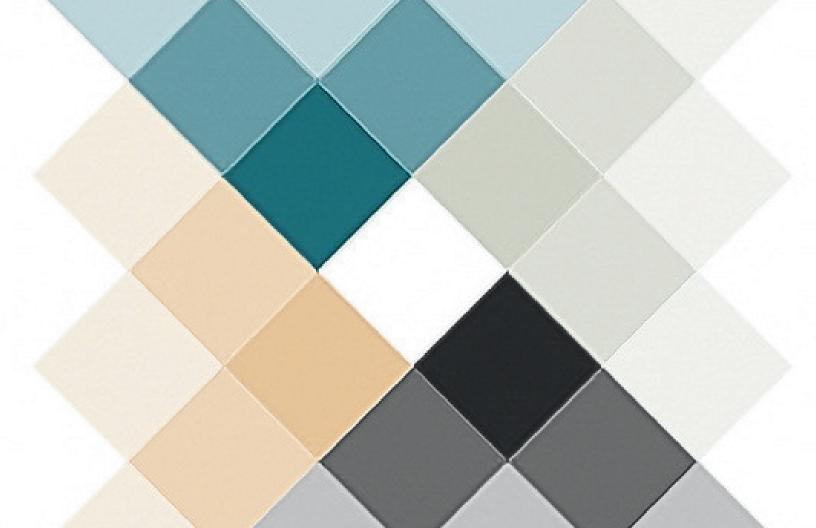

#### Precast Colors

We currently offer four standard colors with the option of custom colors upon request.