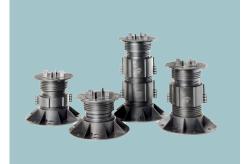

# **VERSADJUST** pedestals

Bison Pedestals are manufactured in Denver, Colorado, USA, with 20% post-industrial recycled materials and have patented features that improve performance and stability. Bison Pedestals create level rooftop decks over sloped surfaces and support various surface materials, including wood, stone, structural porcelain, decorative rock, grating, artificial turf, and concrete to create unique custom looks.

Surface Materials: Lumex Pavers, Wood Tiles, 2CM, etc.