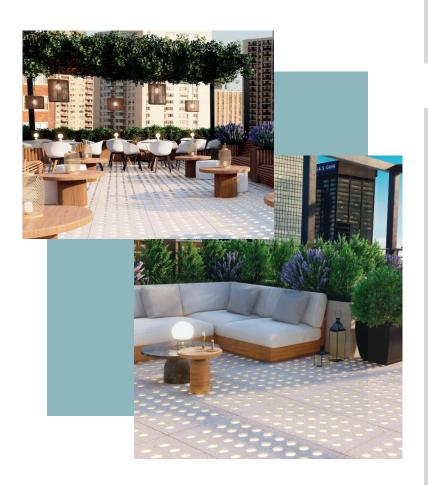

## Why Lumex<sup>™</sup> Pavers?

Lumex® Pedestal Pavers illuminate outdoor spaces, offering a durable, aesthetically pleasing solution that turns rooftops, walkways, and patios into enchanting, well-lit areas for both residential and commercial settings.

#### Increasing Your Value

Integrating glass and light into your project enhances its aesthetic appeal and significantly boosts its value, creating an ambiance of sophistication and modern elegance. This fusion of materials and illumination transforms ordinary spaces into captivating, high-value areas, attracting increased interest and appreciation.