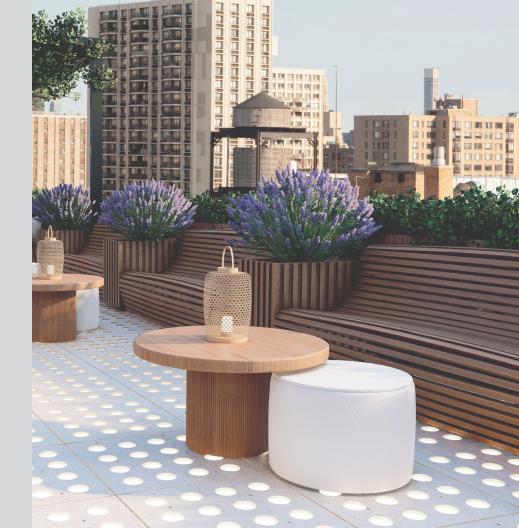

## Why Lumex<sup>™</sup> Pavers?

Lumex® Pedestal Pavers illuminate outdoor spaces, offering a durable, aesthetically pleasing solution that turns rooftops, walkways, and patios into enchanting, well-lit areas for both residential and commercial settings.

#### Increasing Your Value

Integrating glass and light into your project enhances its aesthetic appeal and significantly boosts its value, creating an ambiance of sophistication and modern elegance. This fusion of materials and illumination transforms ordinary spaces into captivating, high-value areas, attracting increased interest and appreciation.