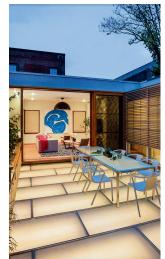

## Why Lumex<sup>™</sup> Pavers?

Lumex® Pedestal Pavers illuminate outdoor spaces, offering a durable, aesthetically pleasing solution that turns rooftops, walkways, and patios into enchanting, well-lit areas for both residential and commercial settings.

#### Increasing Your Value

Integrating glass and light into your project enhances its aesthetic appeal and significantly boosts its value, creating an ambiance of sophistication and modern elegance. This fusion of materials and illumination transforms ordinary spaces into captivating, high-value areas, attracting increased interest and appreciation.