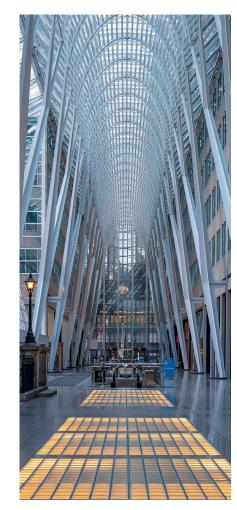

## Why Lumex<sup>™</sup> Pavers?

Lumex® Pedestal Pavers illuminate outdoor spaces, offering a durable, aesthetically pleasing solution that turns rooftops, walkways, and patios into enchanting, well-lit areas for both residential and commercial settings.

#### Increasing Your Value

Integrating glass and light into your project enhances its aesthetic appeal and significantly boosts its value, creating an ambiance of sophistication and modern elegance. This fusion of materials and illumination transforms ordinary spaces into captivating, high-value areas, attracting increased interest and appreciation.