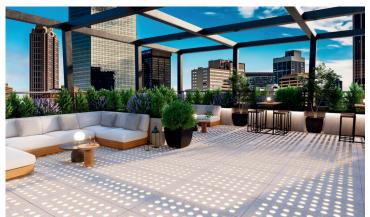

## Why Lumex<sup>™</sup> Pavers?

Lumex® Pedestal Pavers illuminate outdoor spaces, offering a durable, aesthetically pleasing solution that turns rooftops, walkways, and patios into enchanting, well-lit areas for both residential and commercial settings.

#### Increasing Your Value

Integrating glass and light into your project enhances its aesthetic appeal and significantly boosts its value, creating an ambiance of sophistication and modern elegance. This fusion of materials and illumination transforms ordinary spaces into captivating, high-value areas, attracting increased interest and appreciation.